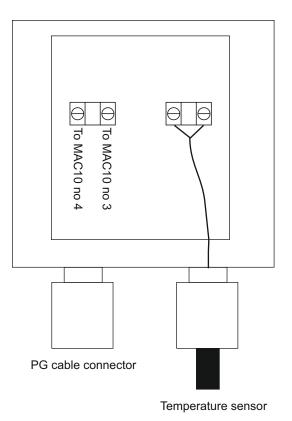

# ES 14 External temperature sensor (NTC type)

# Connection diagram:



#### Technical data:

Enclosure: IP54

Dimensions (HxWxD): 80 x 80 x 55 mm

Operating. temperature: -40°C til 60°C

Storage temperature: -40°C til 80°C

Weight: 152 gram

Output: 22K NTC 2%

Accuracy: 2% Full scale

### Functional description:

22K ohm NTC external temperature sensor in IP54 enclosure.

## Adjustment:

None.

#### Mounting:

To be mounted according to current regulations.

If the unit is going to be used for measurement of outdoor temperature, it is recommended to place the unit on the north side of the building to avoid heat from the sun.

Date: 15/11-2006

Drawn by: MJ Rev.: 1.0

Manufactured by: LS Control A/S

www.lscontrol.dk - lsc@lscontrol.com - tel. +45 5550 5550

**LS**CONTROL